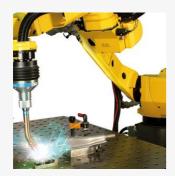

Modular fixturing refers to a set of adaptable and interchangeable tooling components and tables that allow you to assemble and modify a normally fixed jigging system. This system then enables the user to create any jig, with the peace of mind that the components and tables are accurate and reliable. Demmeler Modular Welding table systems can be installed for steel construction, sheet metal processing, robotic technology, assembly and measuring applications.

## Demmeler Applications

The impressive Demmeler range covers sectors in various industries, from the automotive, aviation and food industries, to the producers of printing machines and even wind farms. We offer small metalworking businesses flexible and thus profitable solutions, tailored to their requirements.